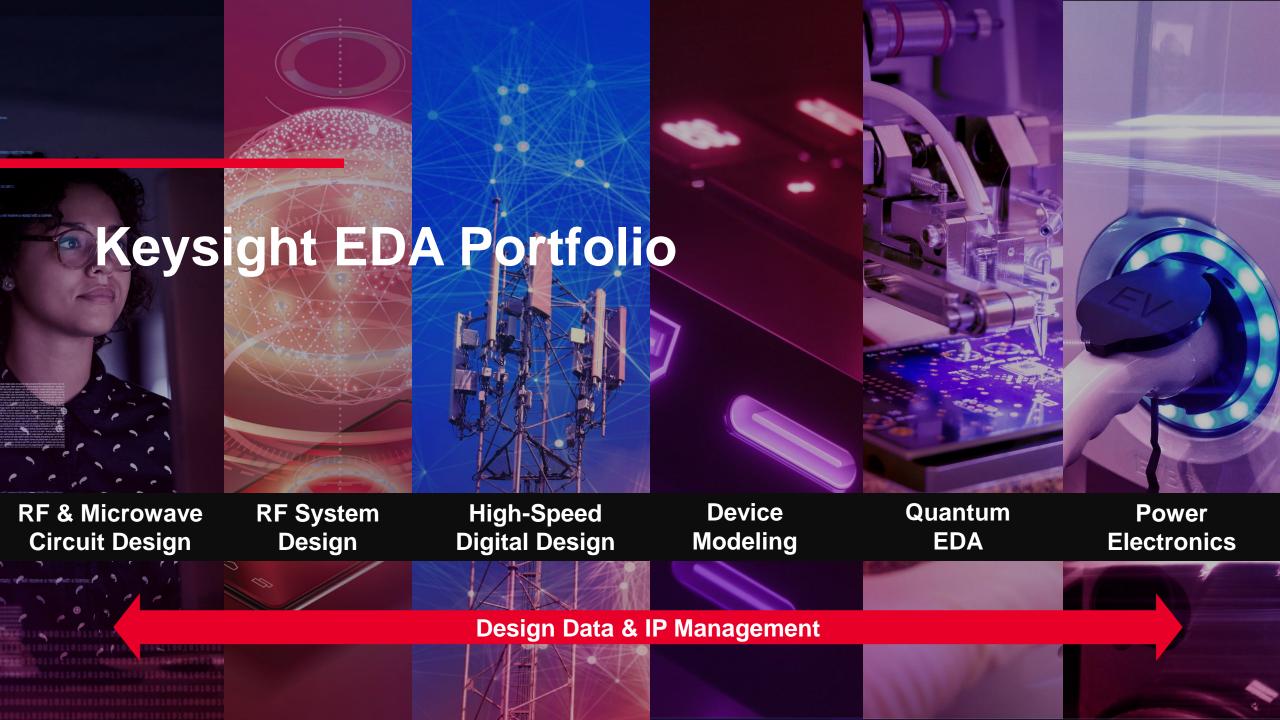

# **Keysight EDA 2024 What's New**

# **Device Modeling**

Quickly adapt model libraries based or new targets

Enable early detection of model issues during model parameter tuning

Automate de-embedding for multiple devices simultaneously

Streamline the binning modeling workflow

# RF System Design

Pre-6G Channel
Estimation Models
utilize AI/ML workflows
for fast execution