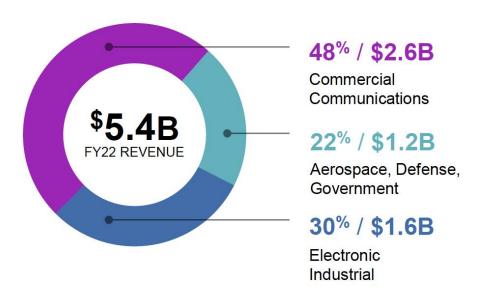

1999–2013: Agilent Technologies years

Spun off from HP, Agilent became the world's premier measurement company

In September 2013, it announced the spinoff of its electronic measurement business

### 2014+: Keysight years

Keysight became an independent company focused on electronic measurement solutions



### **Stevens Creek site**

### 5301 Stevens Creek Blvd

- Built in the 1970s. One of the original HP Silicon Valley sites
- Today Joint occupancy by Agilent and Keysight
- It is Agilent WW Headquarters
- One of the key Keysight locations in California.
   Keysight has teams in:
  - R&D
  - Sales
  - Marketing
  - Semiconductor manufacturing



# **Keysight at a Glance (NYSE: KEYS)**

### **Our Purpose:**

# Accelerate innovation to connect and secure the world

### **FY22 Revenue**









### #1 Market Position1

### **FY22 Company Highlights**



15K

Employees<sup>4</sup>

100+

21%

**Countries served** 

Recurring revenue

**29**%

**22**%

Operating margin<sup>3</sup>

EPS growth<sup>3</sup>

Free cash flow<sup>3,5</sup>

\*31B

Market capitalization<sup>4</sup>







# **Keysight Recent Market expansion**

#### Press Releases

# Keysight Expands EDA Software Portfolio with the Acquisition of Cliosoft

- Acquisition to digitally transform design-test workflows and meet productivity requirements of next-generation electronic product development lifecycles
- Cliosoft's revision-control and data and IP management capabilities natively integrate with Keysight's PathWave Advanced Design System
- Customers to benefit from broader EDA ecosystem with Keysight and Clio